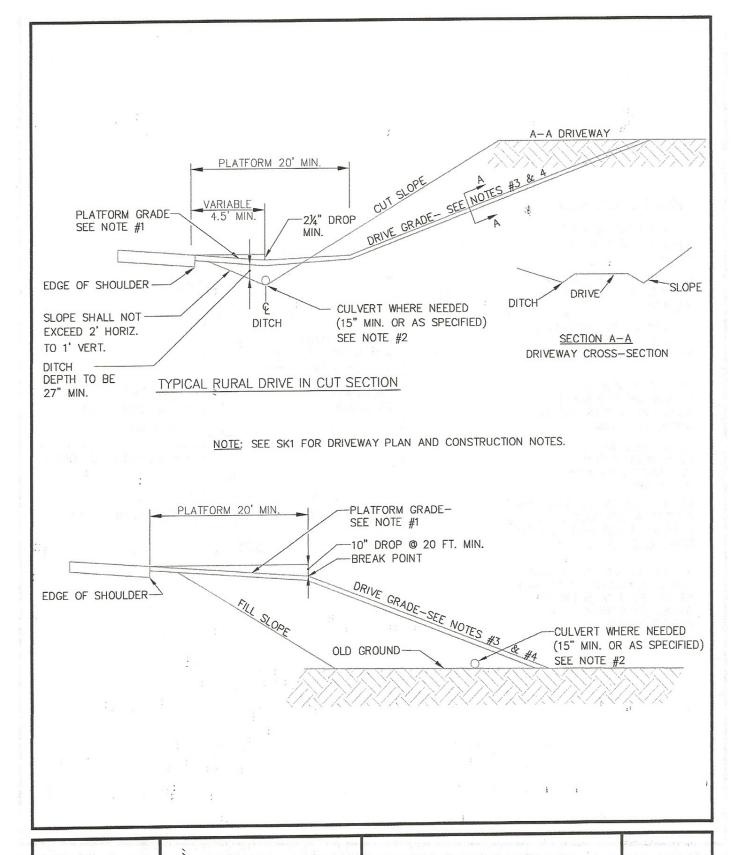

#### CONSTRUCTION NOTES

- 1) PLATFORM GRADES SHALL BE 1/2" PER FT. OR 4% GRADE.
- 2) COVER OVER CULVERT PIPES SHALL BE 12 INCHES MINIMUM.
- 3) GRADES OF ENTRANCES BEYOND THE PLATFORM SHOULD NOT EXCEED 8%.
- 4) THE ALGEBRAIC DIFFERENCE BETWEEN TWO ADJACENT GRADES SHOULD NOT EXCEED 10%.
- 5) DITCHES ARE RECOMMENDED FOR UNCURBED DRIVEWAYS IN CUT SLOPES.
- 6) ALL DRIVEWAYS SHALL HAVE A SECTION CONTIGUOUS TO HIGHWAY WHICH APPROXIMATES LEVEL GROUND.
- 7) ALL PROPOSED DRIVEWAYS SHALL BE LOCATED A MINIMUM OF 100 FEET FROM EXISTING DRIVES OR STREET INTERSECTIONS.

DRIVEWAY PROFILES

DRIVEWAY APPLICATION CONSTRUCTION DETAILS

TOWN OF NORTHFIELD HIGHWAY DEPARTMENT

SK2

10/18/07