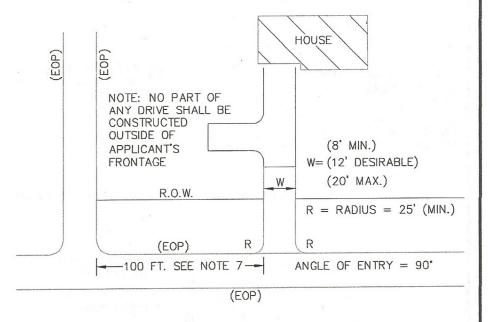

#### CONSTRUCTION NOTES

- 1) PLATFORM GRADES SHALL BE 1/2" PER FT. OR 4% GRADE.
- 2) COVER OVER CULVERT PIPES SHALL BE 12 INCHES MINIMUM.
- 3) GRADES OF ENTRANCES BEYOND THE PLATFORM SHOULD NOT EXCEED 8%.
- 4) THE ALGEBRAIC DIFFERENCE BETWEEN TWO ADJACENT GRADES SHOULD NOT EXCEED 10%.
- 5) DITCHES ARE RECOMMENDED FOR UNCURBED DRIVEWAYS IN CUT SLOPES.
- 6) ALL DRIVEWAYS SHALL HAVE A SECTION CONTIGUOUS TO HIGHWAY WHICH APPROXIMATES LEVEL GROUND.
- 7) ALL PROPOSED DRIVEWAYS SHALL BE LOCATED A MINIMUM OF 100 FEET FROM EXISTING DRIVES OR STREET INTERSECTIONS.